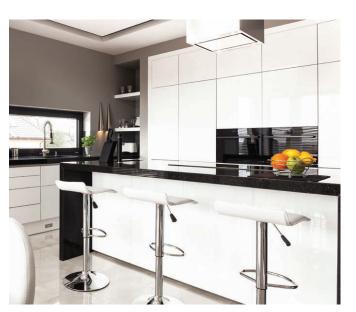

## Gloss

Arctic - 2440 x 1220

Alabaster - 2440 x 1220

Brilliant Pearl (Metallic) - 2440 x 1220