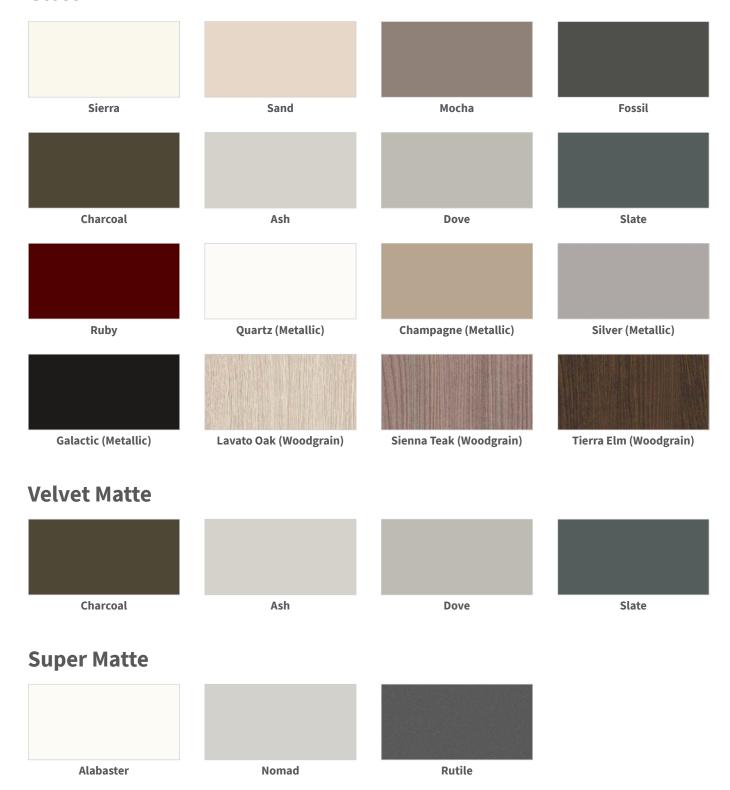

## Gloss

Arctic - 2440 x 1220

Alabaster - 2440 x 1220

Brilliant Pearl (Metallic) - 2440 x 1220

## **Velvet Matte**

Arctic - 2440 x 1220

Alabaster - 2440 x 1220

Carbon - 3000 x 1220

Carbon - 2440 x 1220

Graphite (Metallic) - 2440 x 1220

Due to the nature of the printing process, the colours and images depicted throughout this leaflet may vary compared to the actual finished products' colour. Image and colours are to be used as a guide only.

## Gloss