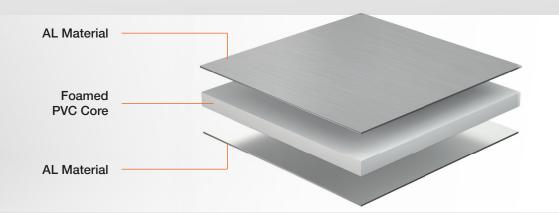

#### **New Generation of ACP**

Snowbond® is the latest generation of aluminium composite panel, comprising of two aluminium cover layers and a foamed PVC core. It's lightweight and flexible, yet, extremely flat– ideal for UV printing, advertising and decoration markets.

Visually, Snowbond® has the same structure as traditional ACP, but what makes it different is the new foamed core made from virgin plastic. It is available in  $3 \text{mm} \times 0.15 / 4 \text{mm} \times 0.2 / \text{Digital}$  and Gloss

| CORE & SKIN MATERIAL |                      |  |
|----------------------|----------------------|--|
| Core Material        | Foamed Plastic Core  |  |
| Skin Material        | Aluminium Alloy 1100 |  |