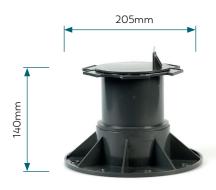

Adjustable height range: 30-60mm Stand foot diameter: 162mm Support plate diameter: 80mm

Loading: 700kg Weight: 130g Colour: Dark Grey

Adjustable height range: 60-140mm Stand foot diameter: 205mm Support plate diameter: 110mm

Loading: 1400kg Weight: 390g Colour: Dark Grey

Adjustable height range: 140-220mm Stand foot diameter: 205mm Support plate diameter: 110mm

Loading: 1400kg Weight: 480g Colour: Dark Grey