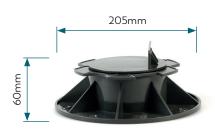

Loading: 1400kg Weight: 390g Colour: Dark Grey

Adjustable height range: 140-220mm Stand foot diameter: 205mm Support plate diameter: 110mm

Loading: 1400kg Weight: 480g Colour: Dark Grey