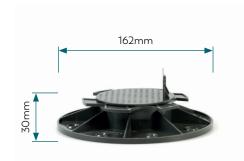

Adjustable height range: 30-60mm Stand foot diameter: 162mm Support plate diameter: 80mm

Loading: 700kg Weight: 130g Colour: Dark Grey

Adjustable height range: 60-140mm Stand foot diameter: 205mm Support plate diameter: 110mm