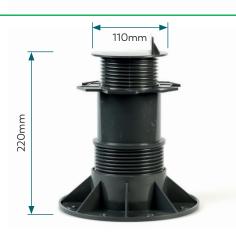

Loading: 1400kg Weight: 390g Colour: Dark Grey

Adjustable height range: 140-220mm Stand foot diameter: 205mm Support plate diameter: 110mm

Loading: 1400kg Weight: 480g Colour: Dark Grey