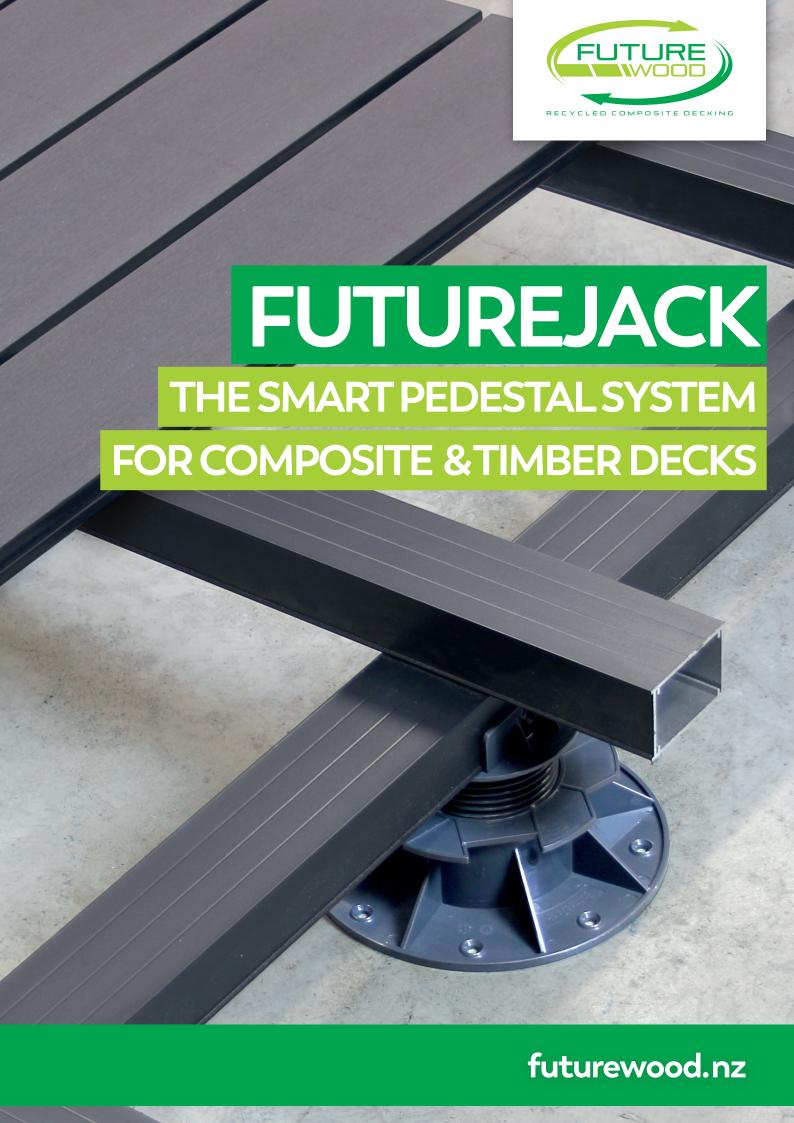

## **FUTUREJACK**

## THE SMART PEDESTAL SYSTEM

## FOR COMPOSITE & TIMBER DECKS

- Manufactured using UV stable ABS plastic
- Suitable for any decking application, supporting composite or timber decks
- Sits comfortably over concrete slabs or sitting on a concrete paver over a muddy backyard
- Perfect for floating decks over waterproof membranes
- Range of sizes from 30mm to 220mm, allowing you to get close to any structure
- Adjustable insitu
- Compatible with Proframe Aluminium deck framing
- Compatible with Futurewood composite decking boards
- 15 year warranty

## Technical specifications:

Plastic pedestal with ABS material, anti-UV, anti-ageing, weather resistance etc, support for outdoor terrace with any kind of material: wpc decking, timber decking, stone deck, composite material, metal, any kinds of keel metal, fibreglass, any stable substrate etc.