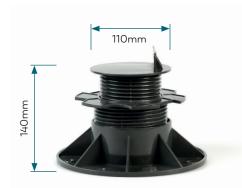

Adjustable height range: 30-60mm Stand foot diameter: 162mm Support plate diameter: 80mm

Loading: 700kg Weight: 130g Colour: Dark Grey

Adjustable height range: 60-140mm Stand foot diameter: 205mm Support plate diameter: 110mm