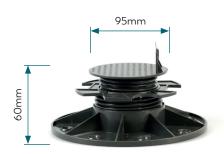

Adjustable height range: 30-60mm Stand foot diameter: 162mm Support plate diameter: 80mm

Loading: 700kg Weight: 130g Colour: Dark Grey

Adjustable height range: 60-140mm Stand foot diameter: 205mm Support plate diameter: 110mm

Loading: 1400kg Weight: 390g Colour: Dark Grey

Adjustable height range: 140-220mm Stand foot diameter: 205mm Support plate diameter: 110mm

Loading: 1400kg Weight: 480g Colour: Dark Grey